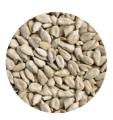

SHELLED PUMPKIN 500 G CODE: JAS04P01

SHELLED SUNFLOWER 500 G CODE: JAS04S011

DRIED COCONUT 500 G CODE: JAS04W01

WALNUTS 80 G CODE: GOB/O021

PISTACHIO NUTS 80 G CODE: GOB/P07

DRIED APRICOTS 500 G CODE: GOB/M041

SHELLED SUNFLOWER 1 KG CODE: GOB/S031

DRIED CRANBERRY 1 KG CODE: GOB/Z032

SAVORY 500 G CODE: GOB/C11

TARRAGON 500 G CODE: GOB/E01

DRIED PARSLEY 500 G CODE: GOB/P271

LOVAGE 500 G CODE: GOB/LO3

HERBES DE PROVENCE 500 G CODE: GOB/Z041